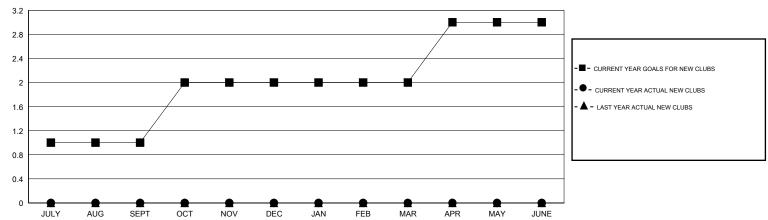

## GOALS AND ACTUAL NEW CLUBS CUMULATIVE

| -■- CURRENT YEAR GOALS FOR NEW    |
|-----------------------------------|
| MEMBERS                           |
| - ● - CURRENT YEAR ACTUAL MEMBERS |
| - ▲ - LAST YEAR ACTUAL MEMBERS    |
|                                   |
|                                   |
|                                   |