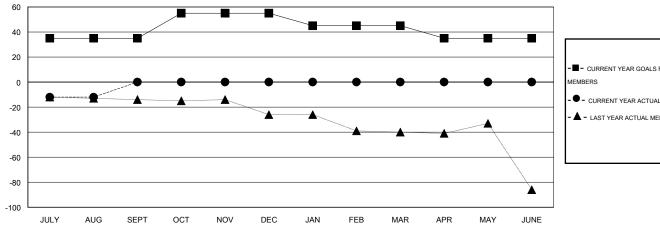

## **GMT**: ED LECIUS LOCATION MARYLAND $\mathsf{GMT}\;\mathsf{CA}\;1$

| Clubs                 |                  |           |                  |                  | Members               |                    |                                     |                    |                  |
|-----------------------|------------------|-----------|------------------|------------------|-----------------------|--------------------|-------------------------------------|--------------------|------------------|
| RESULTS FOR 2016-2017 |                  |           |                  |                  | RESULTS FOR 2016-2017 |                    |                                     |                    |                  |
| QUARTER               | NEW CLUB<br>GOAL | NEW CLUBS | DROPPED<br>CLUBS | NET<br>GAIN/LOSS | QUARTER               | NEW MEMBER<br>GOAL | CHARTER AND<br>NEW MEMBERS<br>ADDED | DROPPED<br>MEMBERS | NET<br>GAIN/LOSS |
| JULY/AUG/SEPT         | 1                | 0         | 0                | 0                | JULY/AUG/SEPT         | 35                 | 26                                  | 38                 | -12              |
| OCT/NOV/DEC           | 1                | 0         | 0                | 0                | OCT/NOV/DEC           | 20                 | 0                                   | 0                  | 0                |
| JAN/FEB/MAR           | 0                | 0         | 0                | 0                | JAN/FEB/MAR           | -10                | 0                                   | 0                  | 0                |
| APR/MAY/JUNE          | 1                | 0         | 0                | 0                | APR/MAY/JUNE          | -10                | 0                                   | 0                  | 0                |